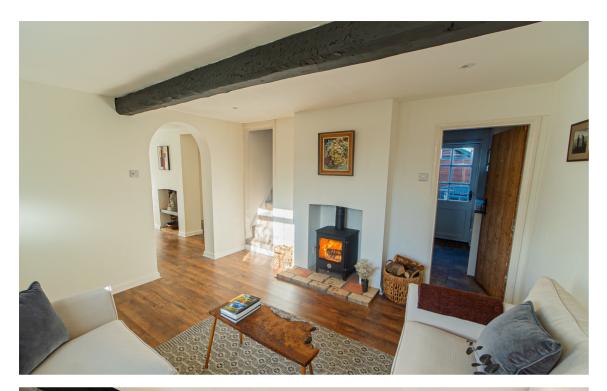

The front door opens to a useful porch which in turn leads to the sitting room with wood burning stove. Off the sitting room is a useful utility room, which was the original kitchen. On the opposite side of the ground floor is a dining room which opens into the kitchen and is also open to the other side of the chimney breast making it a very sociable space. The kitchen is fitted with a range of white contemporary wall and base units. On the first floor are three excellent double bedrooms and a bathroom. There is a covered passageway to the side of the house and the first floor goes over this giving additional space in the bedrooms.