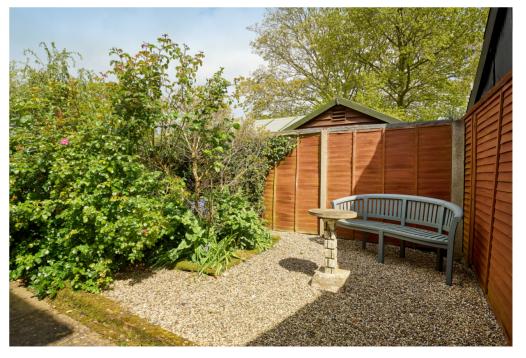

The property is approached over a no through road leading to parking at the front of the cottage.

The rear garden provides a delightful enclosed area for entertaining. The cottage also benefits from views to the rear beyond the garden.