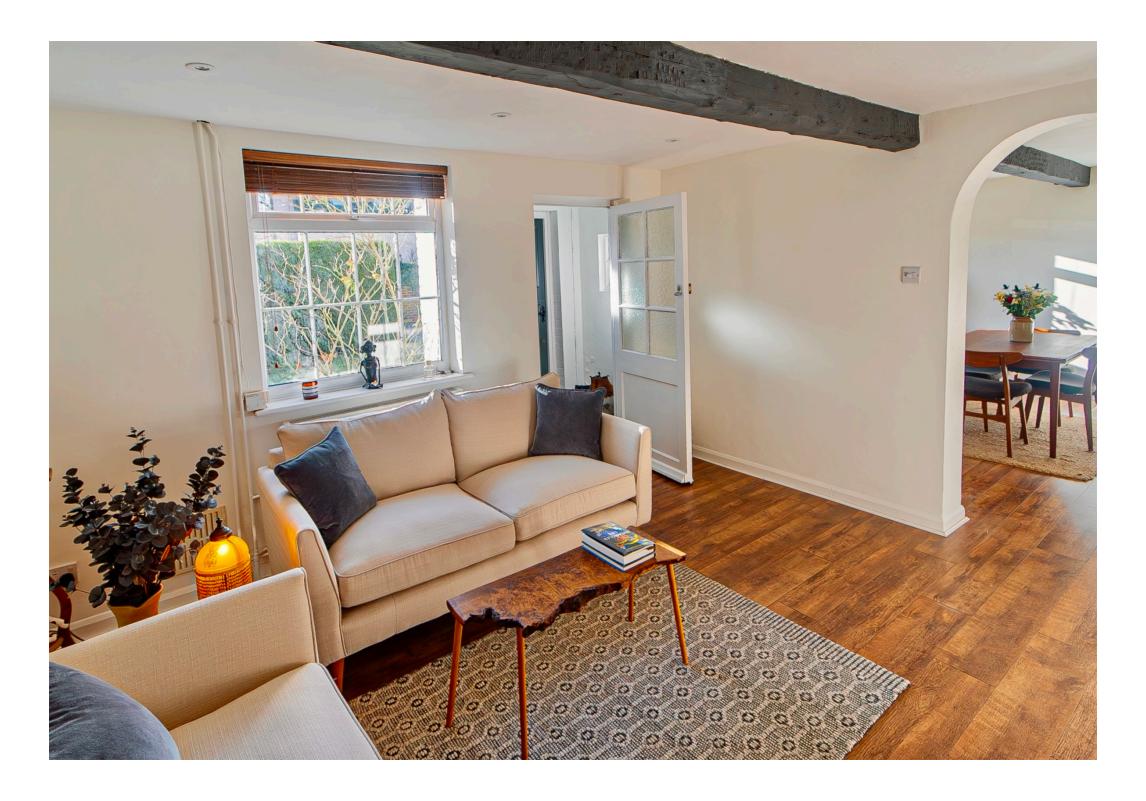

The front door opens to a useful porch which in turn leads to the sitting room with wood burning stove. Off the sitting room is a useful utility room, which was the original kitchen. On the opposite side of the ground floor is a dining room which opens into the kitchen and is also open to the other side of the chimney breast making it a very sociable space. The kitchen is fitted with a range of white contemporary wall and base units. On the first floor are three excellent double bedrooms and a bathroom. There is a covered passageway to the side of the house and the first floor goes over this giving additional space in the bedrooms.