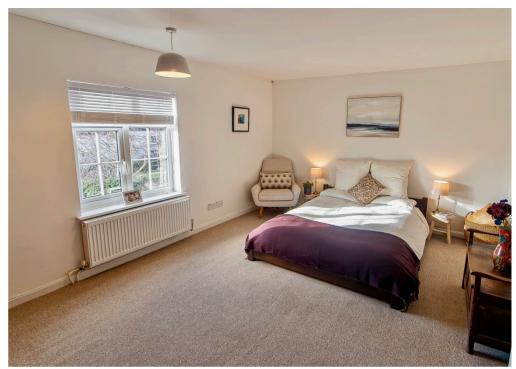

The front door opens to a useful porch which in turn leads to the sitting room with wood burning stove. Off the sitting room is a useful utility room, which was the original kitchen. On the opposite side of the ground floor is a dining room which opens into the kitchen and is also open to the other side of the chimney breast making it a very sociable space. The kitchen is fitted with a range of white contemporary wall and base units. On the first floor are three excellent double bedrooms and a bathroom. There is a covered passageway to the side of the house and the first floor goes over this giving additional space in the bedrooms.