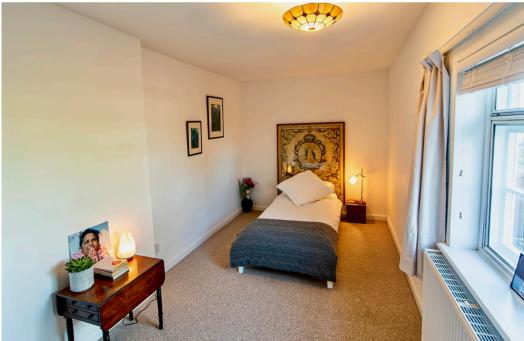

The front door opens to a useful porch which in turn leads to the sitting room with wood burning stove. Off the sitting room is a useful utility room, which was the original kitchen. On the opposite side of the ground floor is a dining room which opens into the kitchen and is also open to the other side of the chimney breast making it a very sociable space. The kitchen is fitted with a range of white contemporary wall and base units. On the first floor are three excellent double bedrooms and a bathroom. There is a covered passageway to the side of the house and the first floor goes over this giving additional space in the bedrooms.