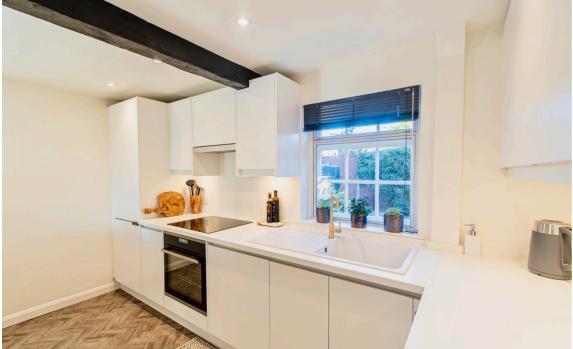

The front door opens to a useful porch which in turn leads to the sitting room with wood burning stove. Off the sitting room is a useful utility room, which was the original kitchen. On the opposite side of the ground floor is a dining room which opens into the kitchen and is also open to the other side of the chimney breast making it a very sociable space. The kitchen is fitted with a range of white contemporary wall and base units. On the first floor are three excellent double bedrooms and a bathroom. There is a covered passageway to the side of the house and the first floor goes over this giving additional space in the bedrooms.