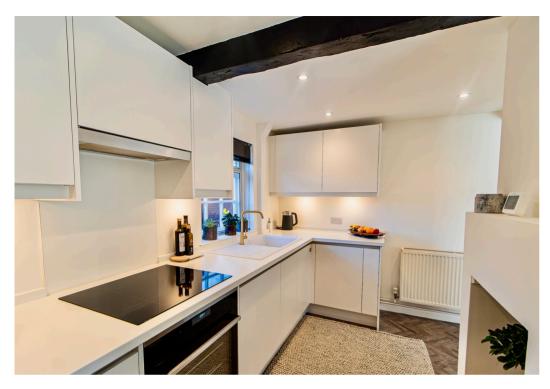

The front door opens to a useful porch which in turn leads to the sitting room with wood burning stove. Off the sitting room is a useful utility room, which was the original kitchen. On the opposite side of the ground floor is a dining room which opens into the kitchen and is also open to the other side of the chimney breast making it a very sociable space. The kitchen is fitted with a range of white contemporary wall and base units. On the first floor are three excellent double bedrooms and a bathroom. There is a covered passageway to the side of the house and the first floor goes over this giving additional space in the bedrooms.