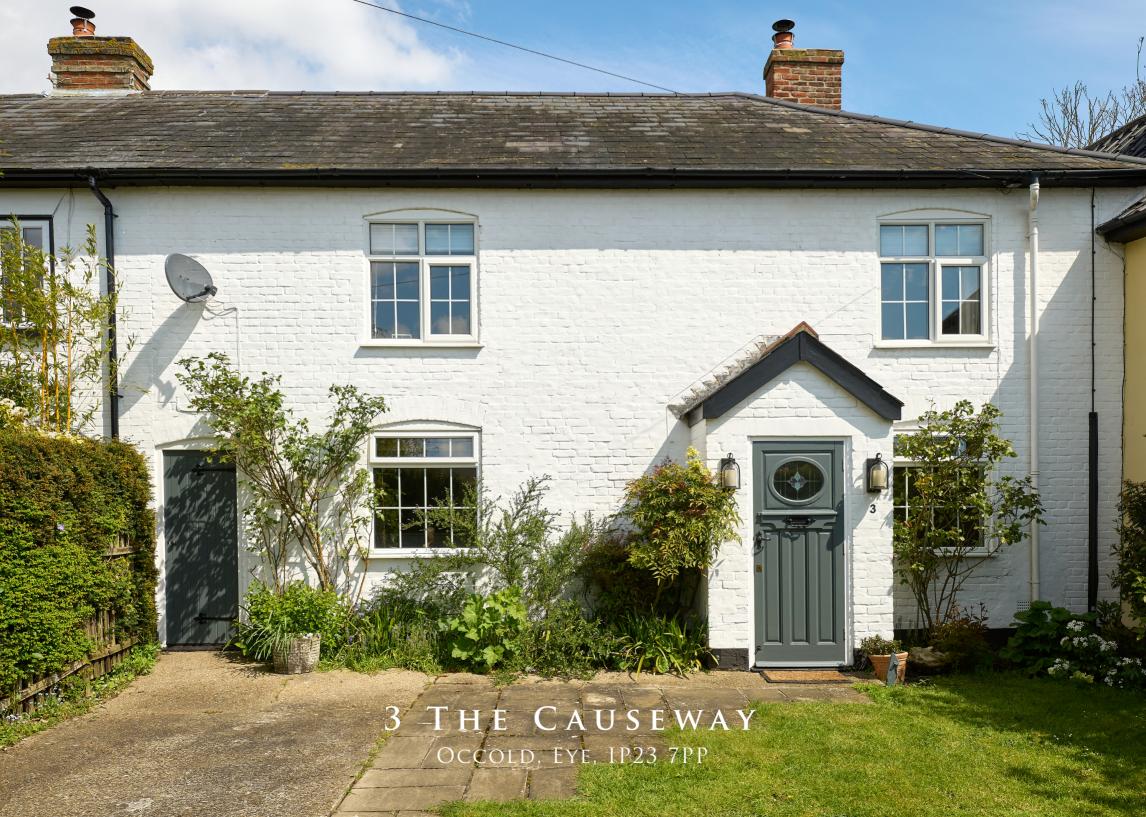

# A charming, refurbished and deceptively spacious period terraced cottage.

3 The Causeway is a delightful terraced cottage that has been substantially improved by the current vendor, including reconfiguring the layout to make the best use of space. The cottage has an abundance of character and charm and offers spacious accommodation.

The property is approached over a no through road leading to parking at the front of the cottage.

The rear garden provides a delightful enclosed area for entertaining. The cottage also benefits from views to the rear beyond the garden.