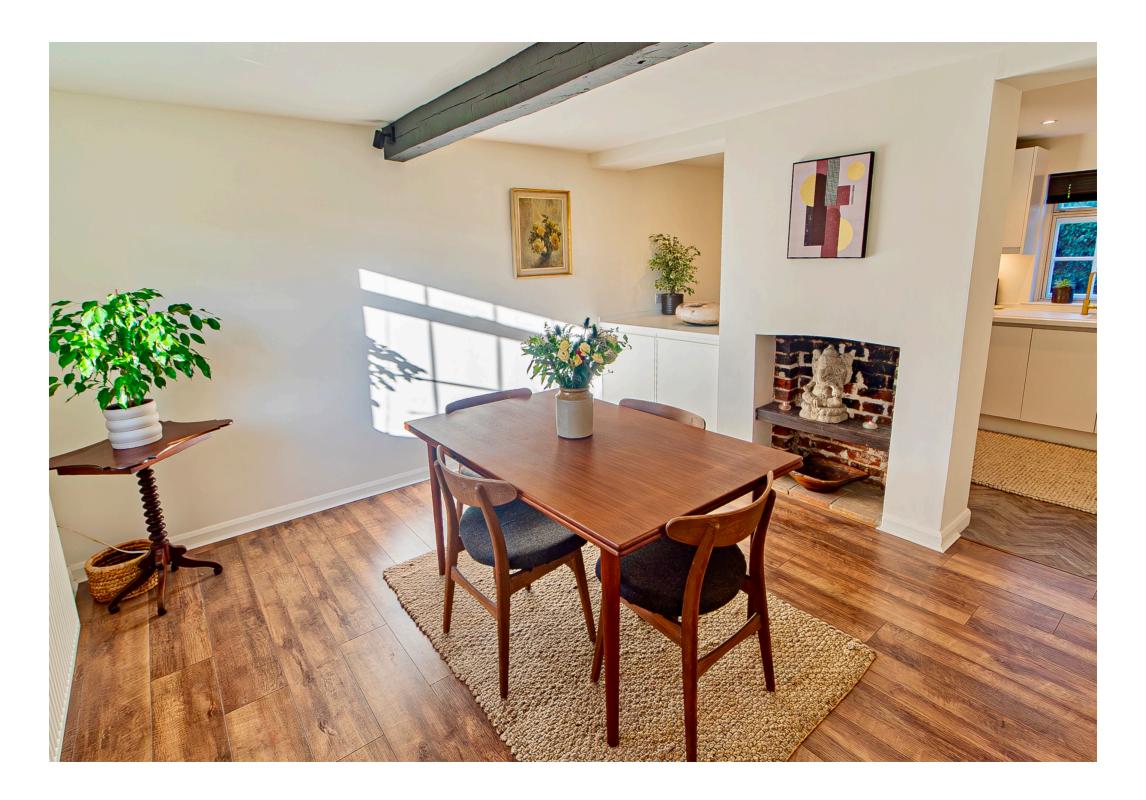

The front door opens to a useful porch which in turn leads to the sitting room with wood burning stove. Off the sitting room is a useful utility room, which was the original kitchen. On the opposite side of the ground floor is a dining room which opens into the kitchen and is also open to the other side of the chimney breast making it a very sociable space. The kitchen is fitted with a range of white contemporary wall and base units. On the first floor are three excellent double bedrooms and a bathroom. There is a covered passageway to the side of the house and the first floor goes over this giving additional space in the bedrooms.