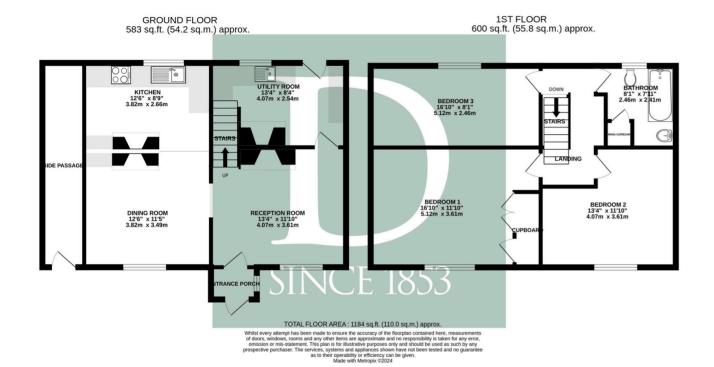

The front door opens to a useful porch which in turn leads to the sitting room with wood burning stove. Off the sitting room is a useful utility room, which was the original kitchen. On the opposite side of the ground floor is a dining room which opens into the kitchen and is also open to the other side of the chimney breast making it a very sociable space. The kitchen is fitted with a range of white contemporary wall and base units. On the first floor are three excellent double bedrooms and a bathroom. There is a covered passageway to the side of the house and the first floor goes over this giving additional space in the bedrooms.